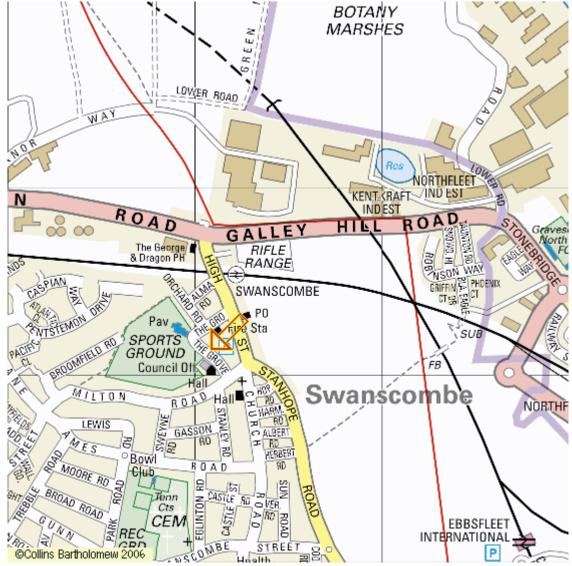

## Directions to Swanscombe and Greenhithe Town Council Office. Council Offices, The Grove, Swanscombe, Kent DA10 0GA

By Car

**From Dartford:** Leave Dartford by turning onto East Hill. Continue up East Hill until you reach the roundabout. At the roundabout, take the second left onto The Brent. Continue along The Brent until you reach a set of traffic lights. Continue straight over onto London Road. Follow the road until you have passed the housing estate on the right hand side. As the road begins to dip downhill, pass a recreation ground on your right and proceed up the dip going directly over a crossroads (The Bull PH on right). Proceed on London Road until roundabout; take second exit up hill (McDonalds on your right). Keep going on London Road past Ingress Park (on left) then Craylands Lane (on right). At top of London Road turn right at crossroads (George and Dragon PH). Proceed along Swanscombe High Street and take 2<sup>nd</sup> right into The Grove (Wheatsheaf PH). Follow road around (The Pavilion on right) and Council Offices will be on your right, opposite Town Council free car park.

## Directions to Swanscombe and Greenhithe Town Council Office. Council Offices, The Grove, Swanscombe, Kent DA10 0GA

**From Gravesend:** Leave Gravesend using London Road until you reach the George and Dragon PH crossroads. At the crossroads take the left hand turn. Proceed along Swanscombe High Street and take 2<sup>nd</sup> right into The Grove. Follow road around (The Pavilion on right) and Council Offices will be on your right, opposite Town Council free car park.

**From the A2:** Leave the A2 at the Bluewater junction. Follow the road until you reach the first roundabout, continue straight over the roundabout. At the second roundabout (McDonalds), turn right onto London Road (uphill). Continue on London Road past Ingress Park (on left) then Craylands Lane (on right). At top of London Road turn right at crossroads (George and Dragon PH). Proceed along Swanscombe High Street and take 2<sup>nd</sup> right into The Grove. Follow road around (The Pavilion on right) and Council Offices will be on your right, opposite Town Council free car park.

**By Train:** Alight at Swanscombe station. Cross over the Swanscombe High Street ad turn left. Take the 2<sup>nd</sup> right (Wheatsheaf PH) into The Grove. Follow road around (The Pavilion on right) and Council Offices will be on your right, opposite Town Council free car park.