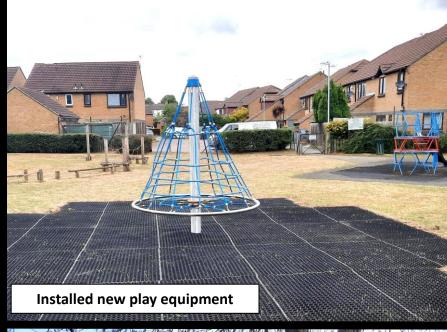

## REPLACING THE OLD WITH THE NEW

Work continues at pace to progress the project to replace the existing Pavilion Community Sports & Social Club with a new Community Hub.

Following an extensive period of public consultation the design has been adapted to ensure the space works for all potential activities that will be delivered for the community and work as a flexible space for the future.

The building will incorporate an area for eating, licenced bars, halls for hire, changing facilities for sports along with a package of services tailored around Youth, Family, Community and Seniors. The aspiration is for the facility to offer something for everyone.