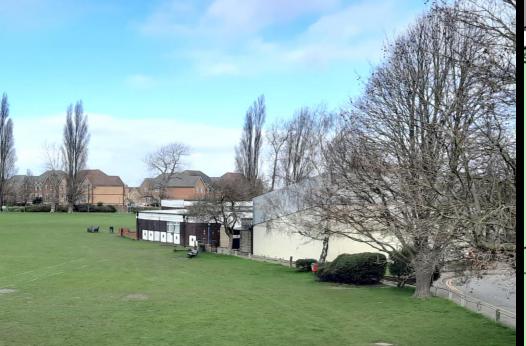

## REPLACING THE OLD WITH THE NEW

Work continues at pace to progress the project to replace the existing Pavilion Community Sports & Social Club with a new Community Hub.

Following an extensive period of public consultation the design has been adapted to ensure the space works for all potential activities that will be delivered for the community and work as a flexible space for the future.

The designs and information are going through the planning process with Dartford Borough Council and, subject to approval and the funding being in place, the Town Council hopes to break ground on the new facility in the next 12 months.