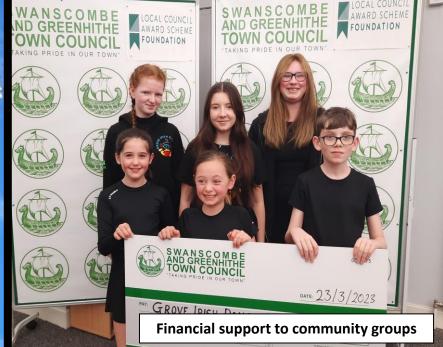

## PLANNING / CONSULTATION & ENGAGEMENT















**Remembering Her Majesty** 

**Queen Elizabeth II** 

E FORGE

Remembering those who

sacrificed so much





## REPLACING THE OLD WITH THE NEW

Work continues at pace to progress the project to replace the existing Pavilion Community Sports & Social Club with a new Community Hub.

Following an extensive period of public consultation the design has been adapted to ensure the space works for all potential activities that will be delivered for the community and work as a flexible space for the future.

The building will incorporate an area for eating, licenced bars, halls for hire, changing facilities for sports along with a package of services tailored around Youth, Family, Community and Seniors. The aspiration is for the f