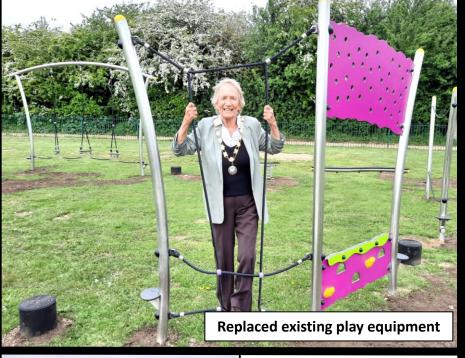

## REPLACING THE OLD WITH THE NEW

Work continues at pace to progress the project to replace the existing Pavilion Community Sports & Social Club with a new Community Hub.

Following an extensive period of public consultation the design has been adapted to ensure the space works for all potential activities that will be delivered for the community and work as a flexible space for the future.

The building will incorporate an area for eating, licenced bars, halls for hire, changing facilities for sports along with a package of services tailored around Youth, Family, Community and Seniors. The aspiration is for the facility to offer something for everyone.