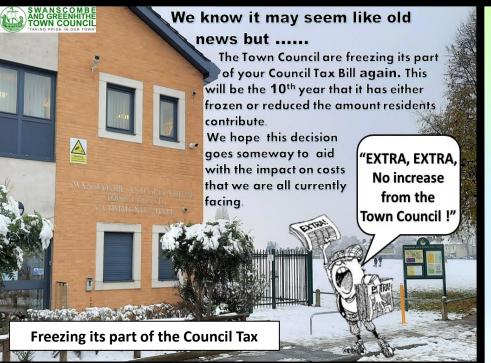

## PLANNING / CONSULTATION & ENGAGEMENT















**Remembering Her Majesty** 

**Queen Elizabeth II** 

E FORGE

Remembering those who

sacrificed so much





## REPLACING THE OLD WITH THE NEW

Work continues at pace to progress the project to replace the existing Pavilion Community Sports & Social Club with a new Community Hub.

Following an extensive period of public consultation the design has been adapted to ensure the space works for all potential activities that will be delivered for the community and work as a flexible space for the future.

The building will incorporate an area for eating, licenced bars, halls for hire, changing facilities for sports along with a package of services tailored around Youth, Family, Community and Seniors. The aspiration is for the fac