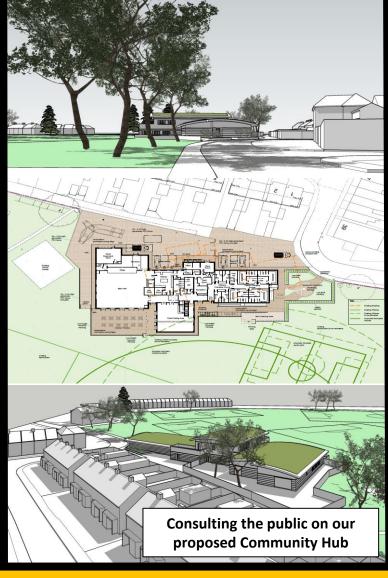

## REPLACING THE OLD WITH THE NEW

Work continues at pace to progress the project to replace the existing Pavilion Community Sports & Social Club with a new Community Hub.

Following an extensive period of public consultation the design has been adapted to ensure the space works for all potential activities that will be delivered for the community and work as a flexible space for the future.

The building will incorporate an area for eating, licenced bars, halls for hire, changing facilities for sports along with a package of services tailored around Youth, Family, Community and Seniors. The aspiration is for the facility to offer something for everyone.

The designs and information are going through the planning process with Dartford Borough Council and, subject to approval and the funding being in place, the Town Council hopes to break ground on the new facility in the next 12 months.