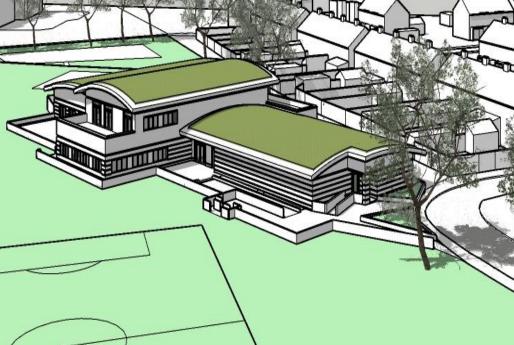

## REPLACING THE OLD WITH THE NEW

Work continues at pace to progress the project to replace the existing Pavilion Community Sports & Social Club with a new Community Hub.

Following an extensive period of public consultation the design has been adapted to ensure the space works for all potential activities that will be delivered for the community and work as a flexible space for the future.

The building will incorporate an area for eating, licenced bars, halls for hire, changing facilities for sports along with a package of services tailored around Youth, Family, Community and Seniors. The aspiration is for the facility to offer something for everyone.