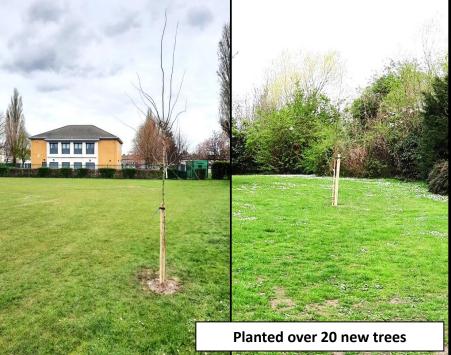

## REPLACING THE OLD WITH THE NEW

Work continues at pace to progress the project to replace the existing Pavilion Community Sports & Social Club with a new Community Hub.

Following an extensive period of public consultation the design has been adapted to ensure the space works for all potential activities that will be delivered for the community and work as a flexible space for the future.

The building will incorporate an area for eating, licenced bars, halls for hire, changing facilities for sports along with a package of services tailored around Youth, Family, Community and Seniors. The aspiration is for the facility to offer something for everyone.