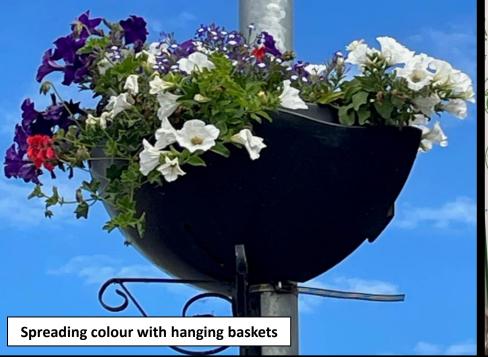

## PLANNING / CONSULTATION & ENGAGEMENT















**Remembering Her Majesty** 

**Queen Elizabeth II** 

E FORGE

Remembering those who

sacrificed so much





## REPLACING THE OLD WITH THE NEW

Work continues at pace to progress the project to replace the existing Pavilion Community Sports & Social Club with a new Community Hub.

Following an extensive period of public consultation the design has been adapted to ensure the space works for all potential activities that will be delivered for the community and work as a flexible space for the future.

The building will incorporate an area for eating, licenced bars, halls for hire, changing facilities for sports along with a package of services tailored around Youth, Family, Community and Seniors. The aspiration is for the