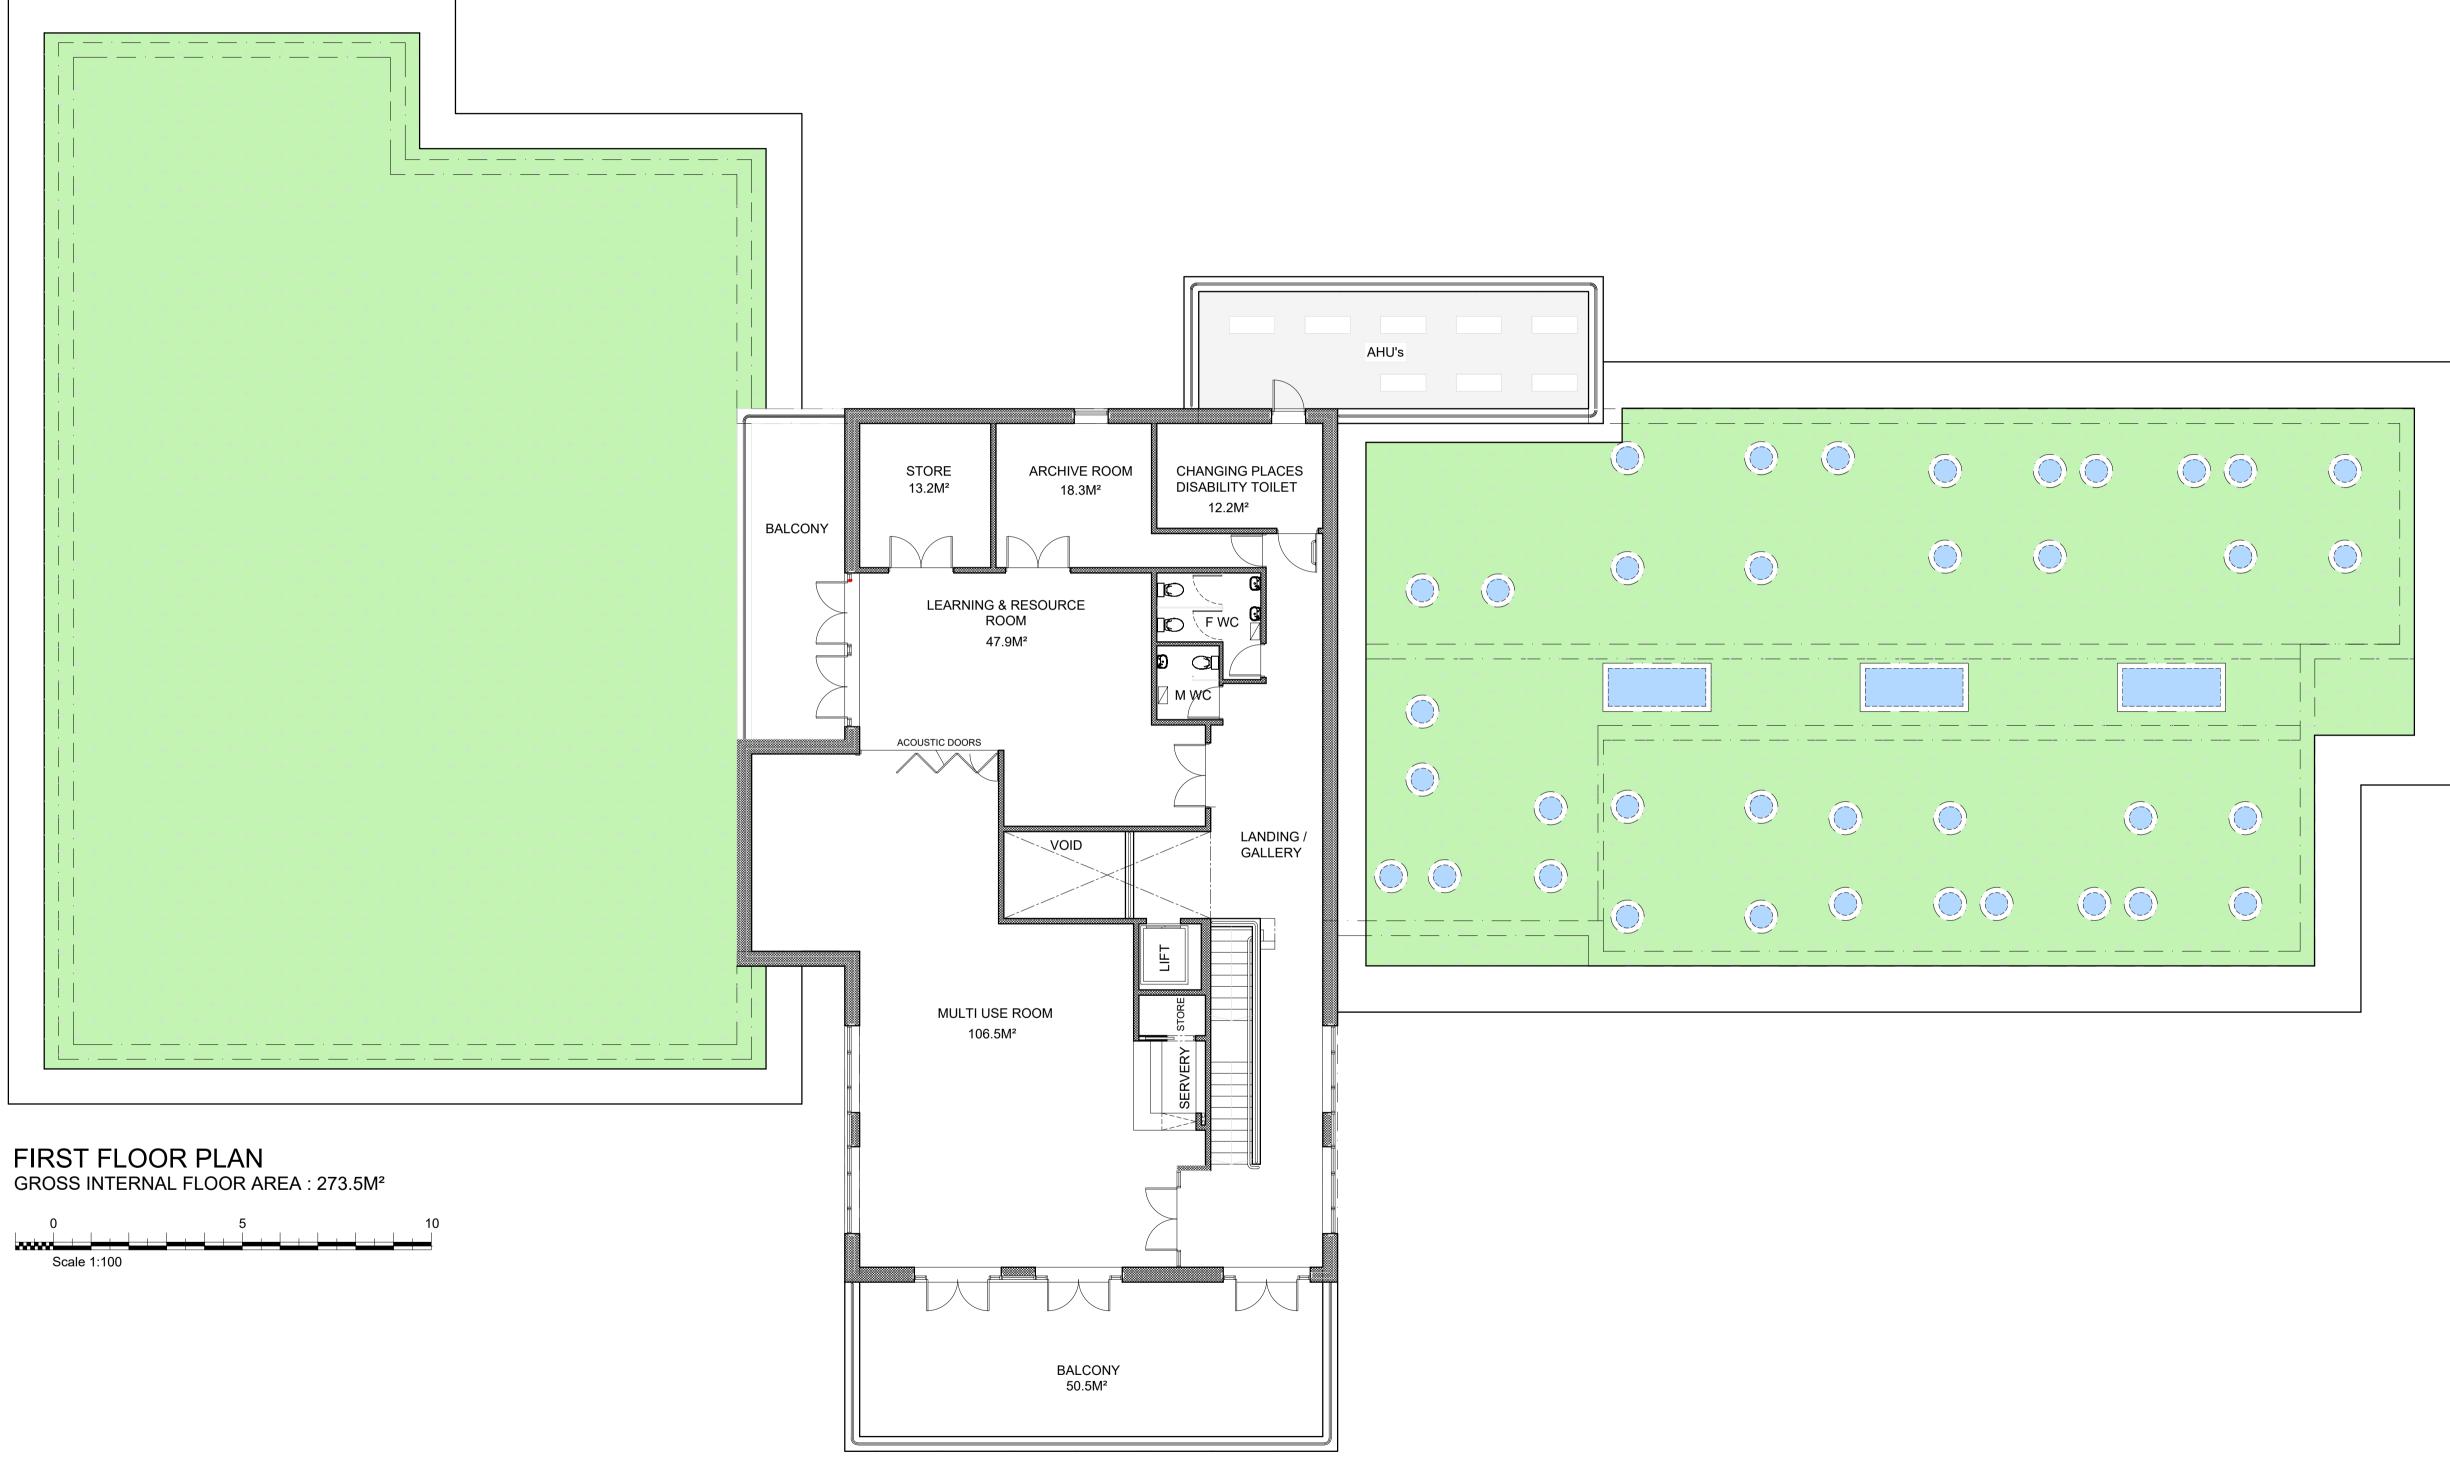

## Project Title

The Pavilion The Grove, Swanscombe, Kent DA10 0GA

## Client

5351

| Swansco<br>Town Co | ombe & Gre<br>ouncil | enhithe  |  |  |
|--------------------|----------------------|----------|--|--|
| Drawing Title      |                      |          |  |  |
| First Floor Plan   |                      |          |  |  |
|                    |                      |          |  |  |
|                    |                      |          |  |  |
|                    |                      |          |  |  |
| Scale              | Date                 | Drawn By |  |  |
| 1:100@A1           | 24/01/22             | AS       |  |  |
| Project No.        | Dwg. No.             | Rev.     |  |  |

SK1.05

D